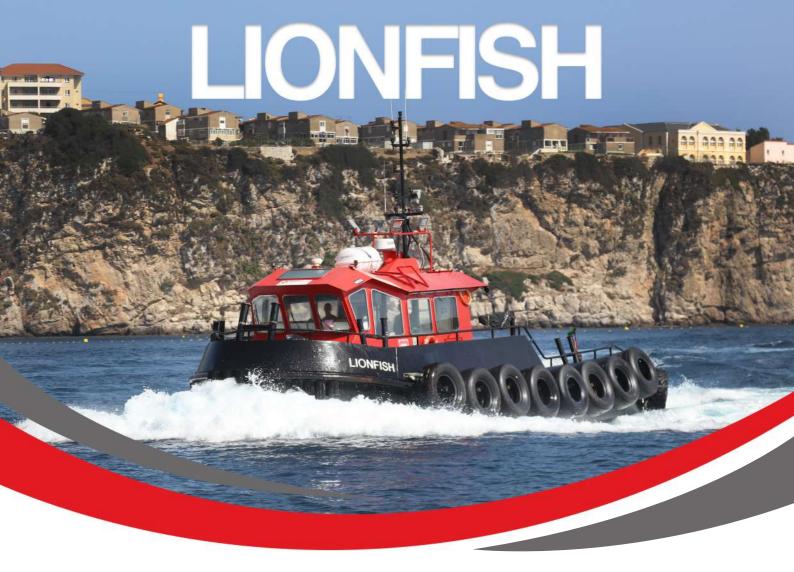

#### **VESSELS SPECIFICATIONS**

| Registered        | Gibraltar          | Official Number   | 746426     |
|-------------------|--------------------|-------------------|------------|
| Туре              | Tug/Supply Vessel  | Breadth           | 5.8        |
| Registered Length | 14.80m             | GT                | 45         |
| Depth             | 2.4m               | <b>Passengers</b> | 12         |
| Cargo             | ships stores 5 ton | Class             | BV         |
|                   |                    | Propulsion        | Twin Screw |