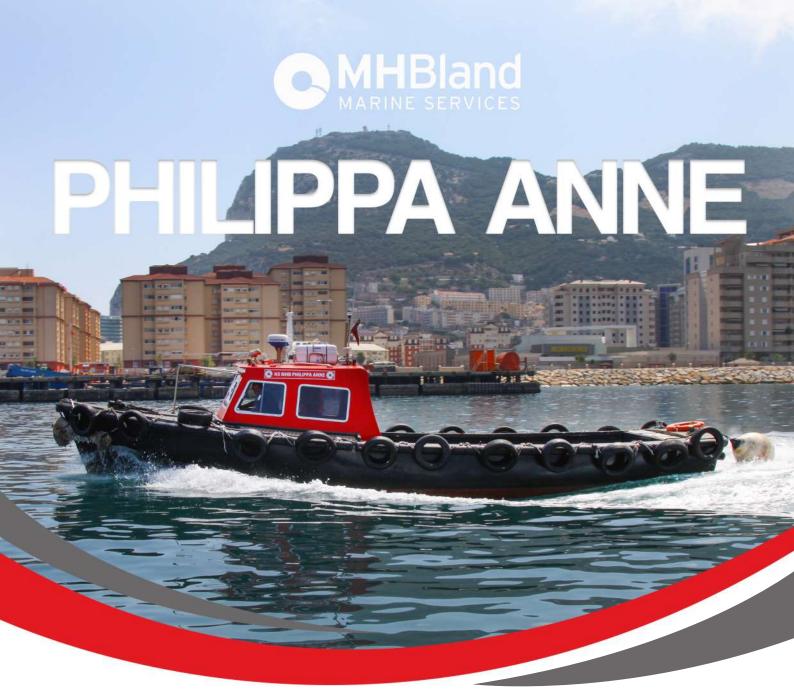

#### **VESSELS SPECIFICATIONS**

**Registered** Gibraltar, UK **Imo Number** 236112779

**Type** Workboat **Breadth** 4.8m

**LOA** 14m **GT** 12.64

**Draught** 1.95m **Passengers** 12

Cargo6 tonsPropulsionTwin Screw

Total kw 420