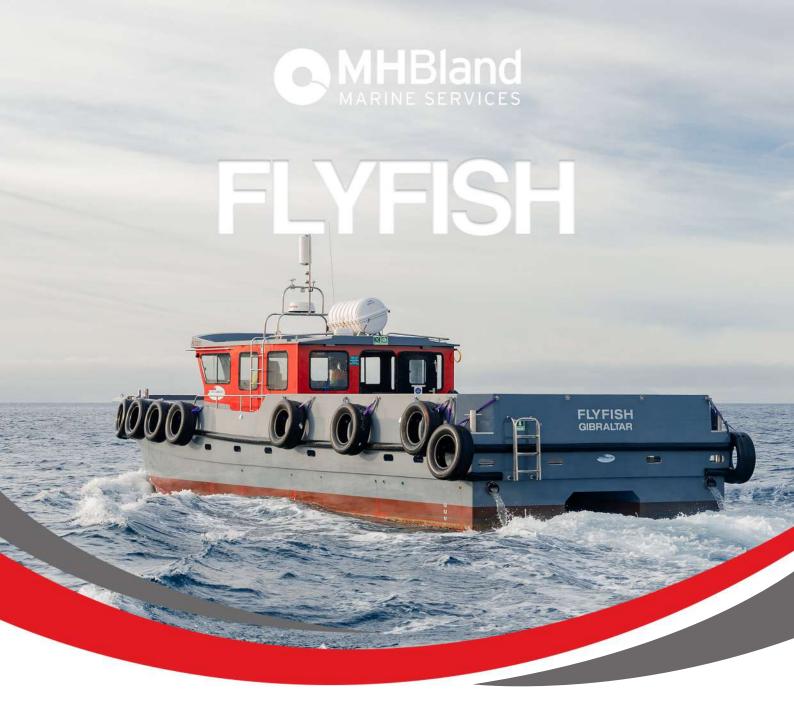

#### **VESSELS SPECIFICATIONS**

**Registered** Gibraltar, UK **Imo Number** 236112779

**Type** Workboat **Breadth** 4.8m

**LOA** 14m **GT** 12.64

**Draught** 1.95m **Passengers** 12

Cargo6 tonsPropulsionTwin Screw

Total kw 420