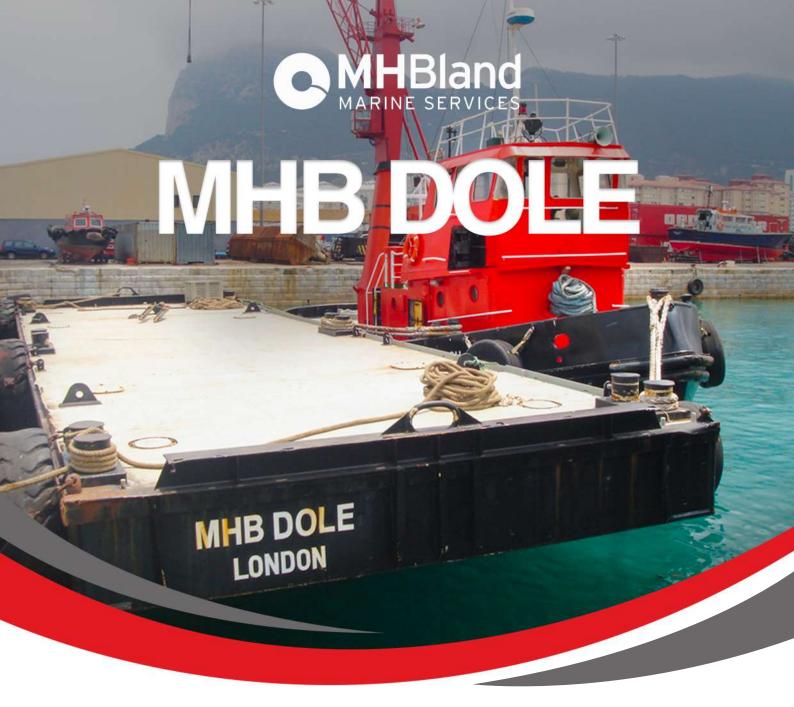

#### **VESSELS SPECIFICATIONS**

**Registered** London, UK

**Type** Dumb Barge

**LOA** 24m

**Draught** 4m

Cargo 120 tons

Official Number 915370

**Breadth** 6m

**GT** 36.48

**Type** Flat Top Barge