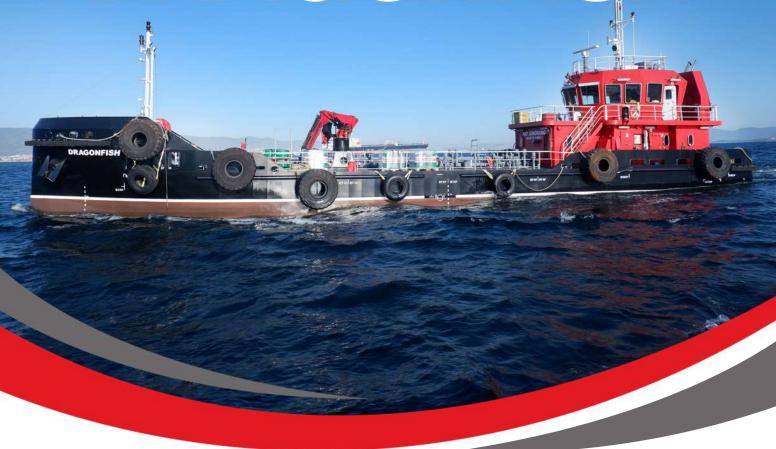

# DRAGONFISH

#### **VESSELS SPECIFICATIONS**

**Registered** Gibraltar **Official Number** 9852597

TypeOil TankerBreadth9m

**BTW LOA** 38m **GT** 499

**Draught** 4m **Class** BV

Cargo 500 MT Bulk Marine Lubricants Type Double Hull

& 20 tons deck cargo **Propulsion** Twin Screw