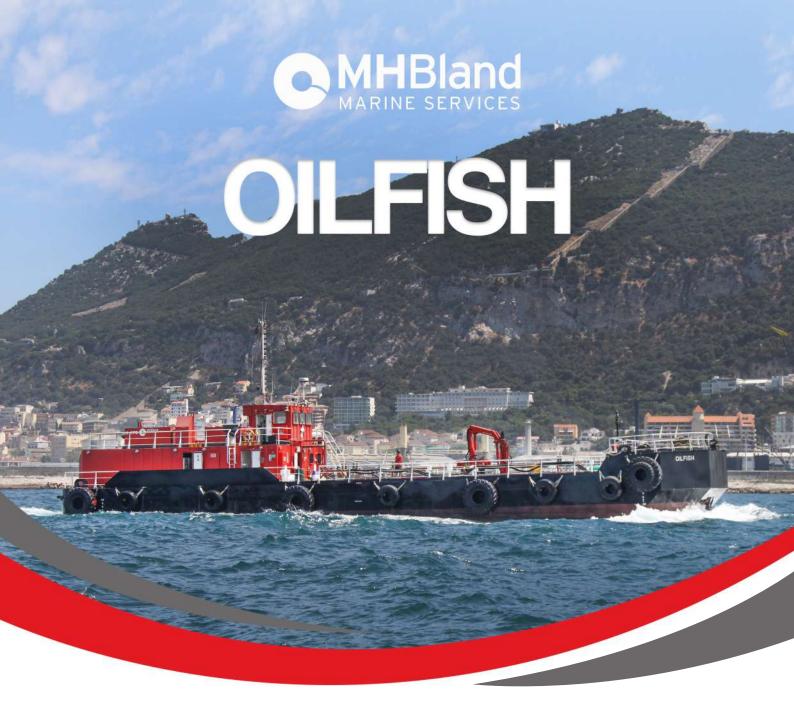

#### **VESSELS SPECIFICATIONS**

Registered Gibraltar Official Number 8903612

**Type** Double Hulled Oil Tanker **Breadth** 9 m

**LOA** 39m **GT** 499

**Draught** 3,68m **Propulsion** Twin Screw

Cargo 480 MT Bulk Marine Lubricants & 30 tons of deck cargo