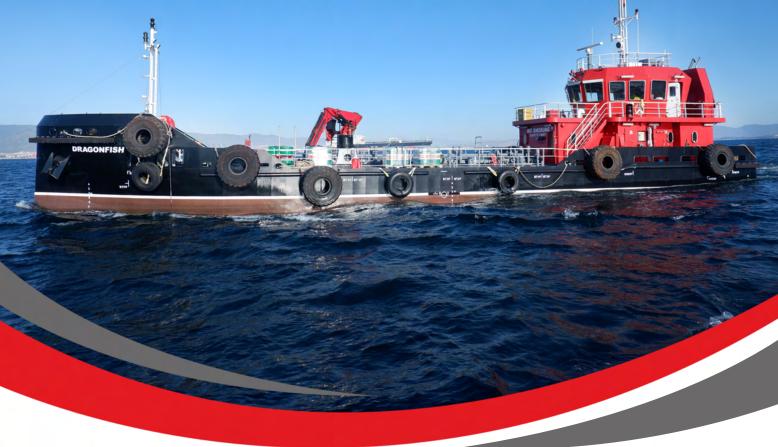

#### **VESSELS SPECIFICATIONS**

**Registered** Gibraltar **Official Number** 9852597

TypeOil TankerBreadth9m

**BTW LOA** 38m **GT** 499

**Draught** 4m **Class** BV

Cargo 500 MT Bulk Marine Lubricants Type Double Hull

& 20 tons deck cargo **Propulsion** Twin Screw