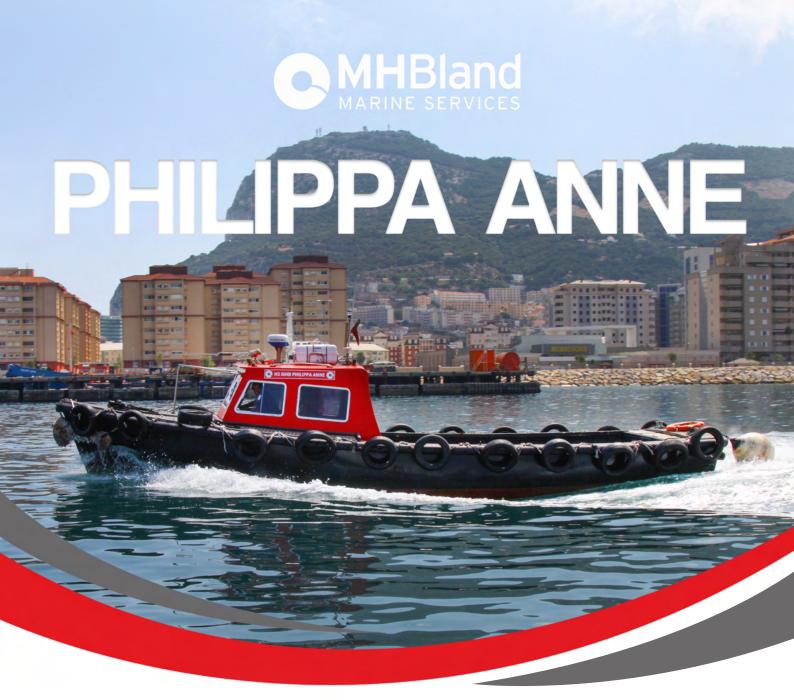

#### **VESSELS SPECIFICATIONS**

**Registered** Gibraltar

**Type** Workboat

Loa 12m

**Draught** 1,22m

Cargo Ships Stores 1000 kg

plus 6 passengers

Official Number

H5

**Breadth** 

3,62m

GT

10.65

**Propulsion** 

Single Screw