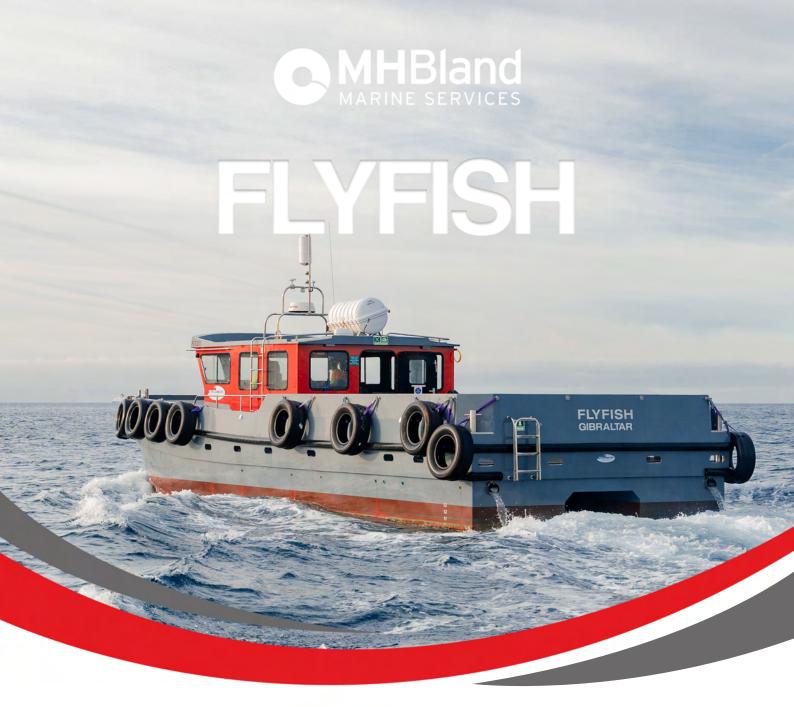

### **VESSELS SPECIFICATIONS**

**Registered** Gibraltar **Imo Number** 236112779

**Type** Workboat **Breadth** 4.8m

**LOA** 14m **GT** 12.64

**Draught** 1.95m **Passengers** 12

Cargo6 tonsPropulsionTwin Screw

Total kw 420