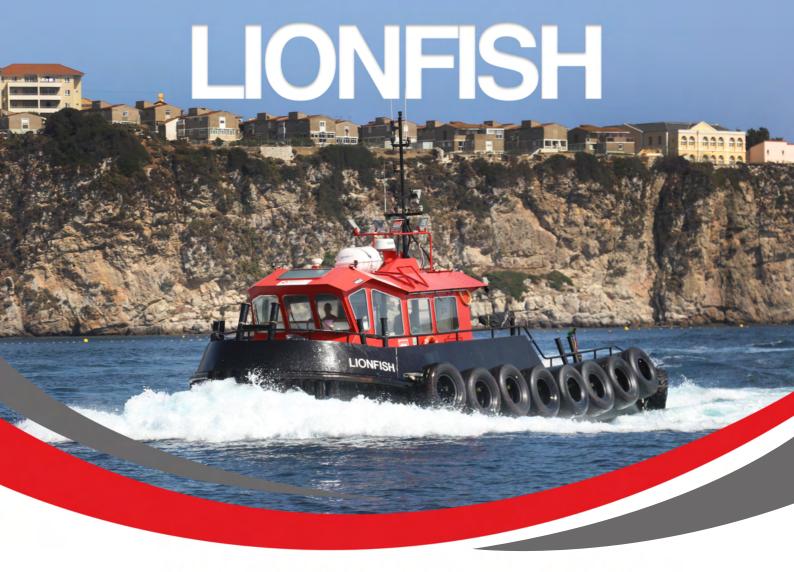

### **VESSELS SPECIFICATIONS**

| Registered        | Gibraltar          | Official Number   | 746426     |
|-------------------|--------------------|-------------------|------------|
| Туре              | Tug/Workboat       | Breadth           | 5.8        |
| Registered Length | 14.80m             | GT                | 45         |
| Depth             | 2.4m               | <b>Passengers</b> | 12         |
| Cargo             | ships stores 8 ton | Class             | BV         |
|                   |                    | Propulsion        | Twin Screw |